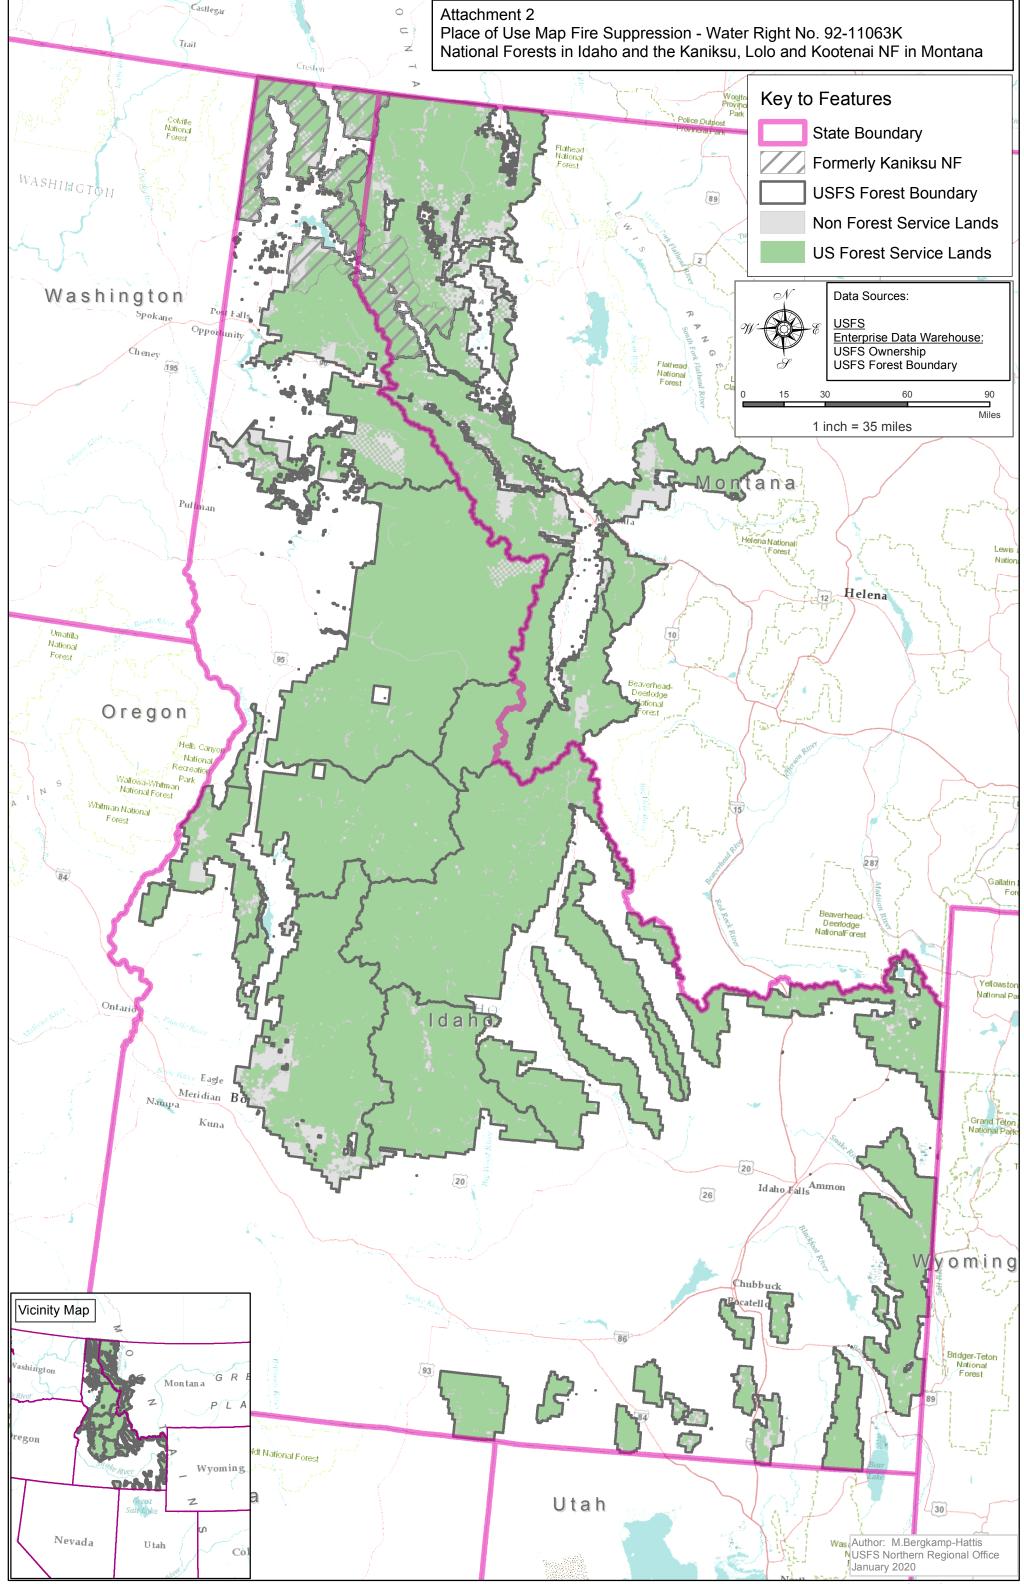

| 11                            | N THE DISTRICT COURT OF THE FIFTH JUDICIAL DISTRICT OF THE<br>STATE OF IDAHO, IN AND FOR THE COUNTY OF TWIN FALLS                                                                 |  |  |  |  |  |
|-------------------------------|-----------------------------------------------------------------------------------------------------------------------------------------------------------------------------------|--|--|--|--|--|
| In Re CSRBA<br>Case No. 49576 | ) PARTIAL DECREE PURSUANT TO I.R.C.P. 54(b)<br>) FOR FEDERAL RESERVED<br>)<br>) WATER RIGHT NO. 92-11063K                                                                         |  |  |  |  |  |
| NAME AND ADDRESS:             | UNITED STATES OF AMERICA ACTING THROUGH<br>USDA FOREST SERVICE<br>550 W FORT ST MSC 033<br>BOISE ID 83724                                                                         |  |  |  |  |  |
| SOURCE:                       | See Attachment 1, Column A TRIBUTARY: See Attachment 1, Column B<br>Sources are located on National Forest System Land in the Charlie Creek<br>subwatershed (HUC12 170103040901). |  |  |  |  |  |
| QUANTITY:                     | The amount of water necessary to control and suppress forest fires.                                                                                                               |  |  |  |  |  |
| PRIORITY DATE:                | 04/03/1970                                                                                                                                                                        |  |  |  |  |  |
| POINT OF DIVERSION:           | See Attachment 1, Columns C through G                                                                                                                                             |  |  |  |  |  |
| PURPOSE AND PERIOD OF USE:    | PURPOSE OF USEPERIOD OF USEAdministrative-Fire Suppression01/01 - 12/31                                                                                                           |  |  |  |  |  |
| PLACE OF USE:                 | National Forests in Idaho and the Kaniksu, Lolo and Kootenai National Forests in<br>Montana.                                                                                      |  |  |  |  |  |
|                               | See Attachment 2.                                                                                                                                                                 |  |  |  |  |  |